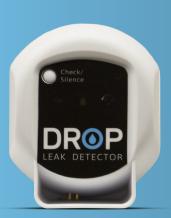

## **Summary**

The DROP Leak Detectors are sophisticated wireless water sensors designed to integrate seamlessly with all other elements of the DROP water management system. This wireless capability makes it easy to monitor and control it all right at your fingertips from any smartphone or other mobile device, whether you are at home or away.

## **Features**

- · Senses leaks and monitors temperature
- Home internet connection allows homeowners to receive alerts anytime and anyplace
- Automatic updates and warning signals whether you are home, work or away on vacation
- Real-time alerts assure homeowners that their property is protected from extensive water damage and expensive insurance claims
- 2 (AA) Batteries with 5 year life
- DROP App to Control System from Anywhere
- 1 Year Warranty